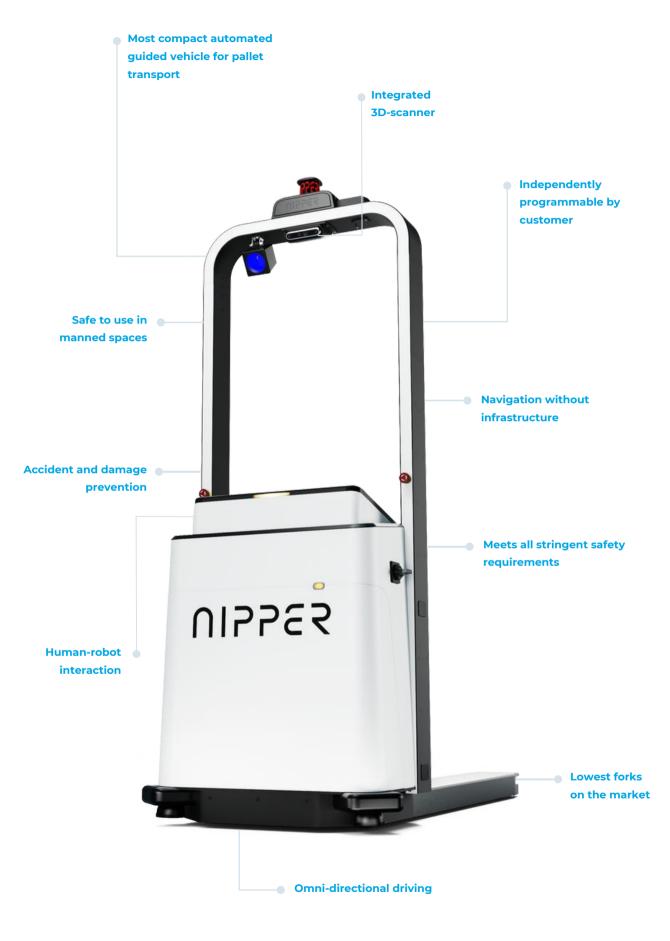

#### Manoeuvrable in tight spaces

We offer the most compact AGV for horizontal pallet transport. The omni-directional drive system allows the Nipper AGV to move in any direction. The Nipper AGV can easily move weights of up to 1,200 kg and navigates tight spaces with ease.

#### Meets the strictest safety requirements

Safety plays an incredibly important role in any manned production environment. The Nipper AGV meets the strictest safety requirements, such as ISO 3691-4. So you prevent accidents and damage.

#### Smart human-robot interaction

The Nipper AGV is designed for optimal cooperation with humans. The Nipper AGV communicates with employees in the production environment via light signals. This way, employees can always see the direction of travel and status of the AGV. The AGV also shows that it has spotted an employee and displays the distance to the employee through a stoplight colour scheme. These interactive elements make the Nipper AGV a reliable colleague you can count on.

#### Saves time and money

With our AGV, you save on man-hours, realise constant availability (24/7) and achieve ROI within 12 months! We offer a scalable and flexible solution that requires no infrastructure and can be installed quickly. Thanks to our training courses, you are able to adjust the settings of the AGV yourself to changes in the production process.